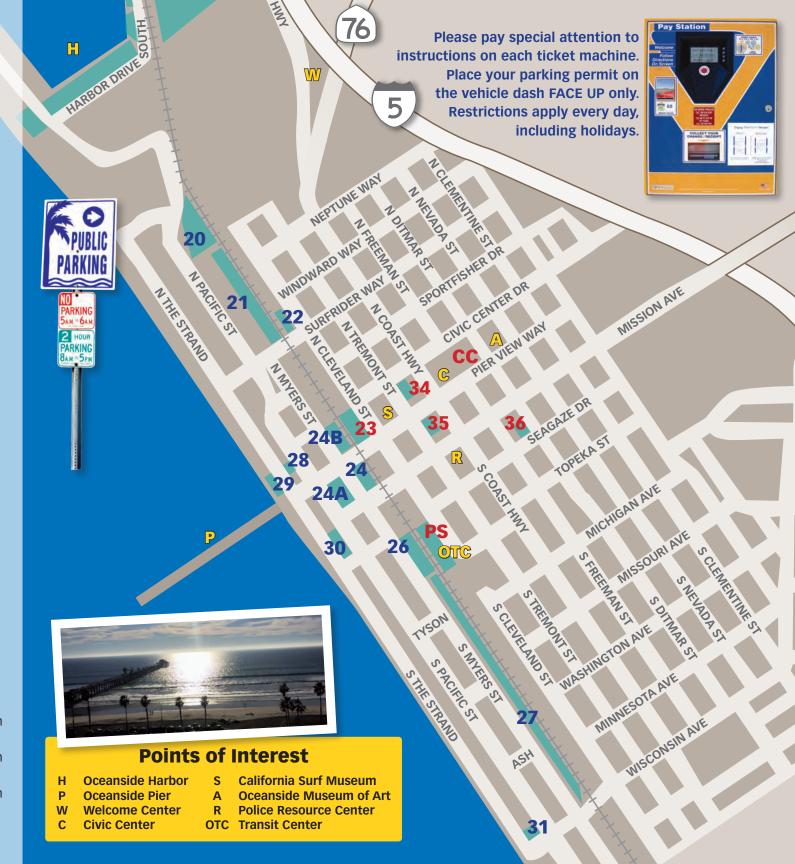

## City of Oceanside Public Parking Lots

## **Downtown**

- **23 300 North Cleveland Street** Free all day Closed 2-6am
- **34 300 Block North Tremont Street** Four hour free parking 9am-6pm Closed 2-6am
- **35 200 Block North Tremont Street 24-hour lot** Two hour free parking 9am-6pm
- **36 600 Block Seagaze Drive 24-hour lot** 72 hours maximum
- CC Civic Center Parking Structure
  300 North Coast Highway
  Open daily Free parking all day Closed 2-5am
- Oceanside Transit Center Parking Structure
  290 Seagaze Drive
  Open daily Free parking all day Closed 2-4am

## **Pier and Beaches**

- 900 North Pacific Street 24-hour lot \$5 8am-6pm • \$2 6pm-8am • \$7 all day
- 21 East of 600-800 North Pacific Street \$2 6am-until closure
- 22 200 Surfrider Way \$2 6am-until closure
- 24 200 North Myers Street 24-hour lot \$5 all day • Receipt good until midnight
- **24A 200 North Pacific Street 24-hour lot** \$5 all day Receipt good until midnight
- **24B 300 North Myers Street 24-hour lot** \$5 all day Receipt good until midnight
- 26 East of 100 South Myers Street \$5 until closure
- 27 East of 200-600 South Myers Street \$2 until closure
- **300 Block North The Strand** \$2 per hour • \$8 all day to 11pm • Closed 11pm-6am
- 300 Block North The Strand \$2 per hour • \$8 all day to 11pm • Closed 11pm-6am
- 30 100 North The Strand \$2 per hour • \$8 all day to 11pm • Closed 11pm-6am
- **31 600 South The Strand** \$2 per hour \$8 for all day until closure